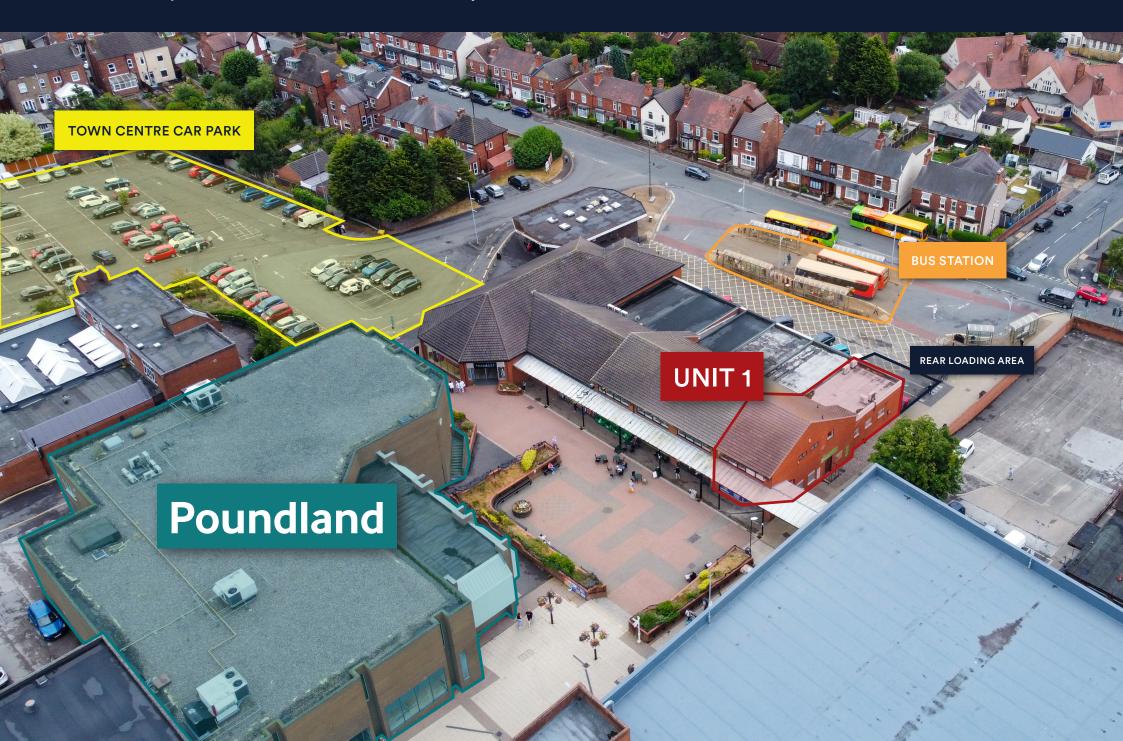

# Unit 1 Severn Square, Institute Lane, Alfreton, Derbyshire DE55 7BQ

- Pedestrianised town centre location with rear loading access
- Prominent corner position
- Opposite Poundland and Home Bargains

#### Description

The premises are arranged over ground floor providing open plan sales area, a small staff kitchen and WC. The property benefits from rear loading accessed from Hall Street. The property lies in the heart of the town centre on pedestrianised Institute Lane fronting Severn Square and just a short distance from High Street. Severn Square car park sits adjacent to the property and provides 127 spaces at low cost parking