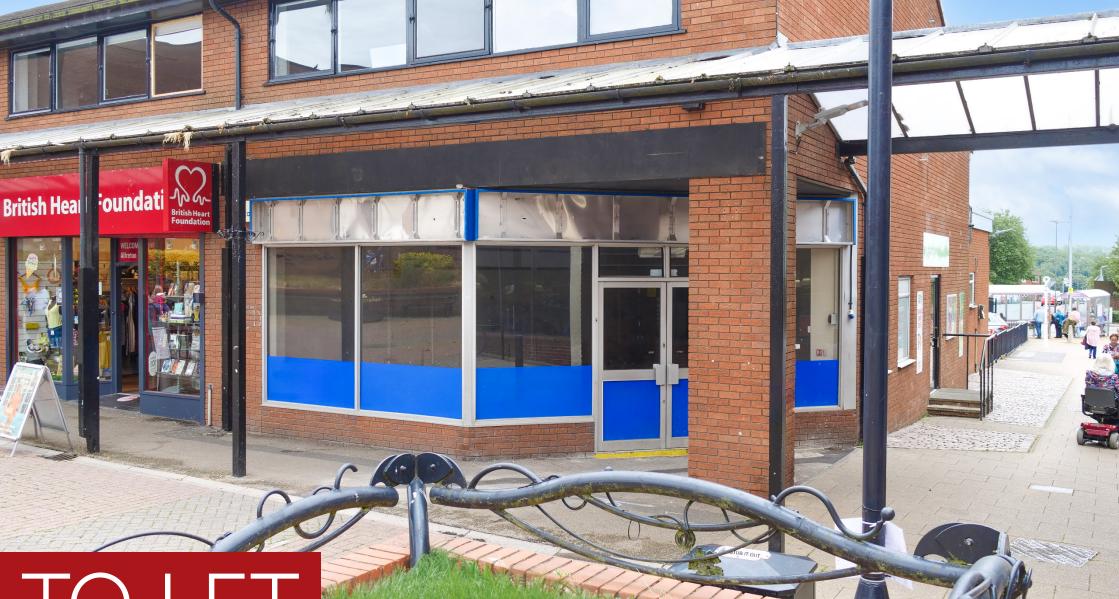

# Unit 1 Severn Square, Institute Lane, Alfreton, Derbyshire DE55 7BQ

- Pedestrianised town centre location with rear loading access
- Prominent corner position
- Opposite Poundland and Home Bargains

#### Description

The premises are arranged over ground floor providing open plan sales area, a small staff kitchen and WC. The property benefits from rear loading accessed from Hall Street. The property lies in the heart of the town centre on pedestrianised Institute Lane fronting Severn Square and just a short distance from High Street. Severn Square car park sits adjacent to the property and provides 127 spaces at low cost parking