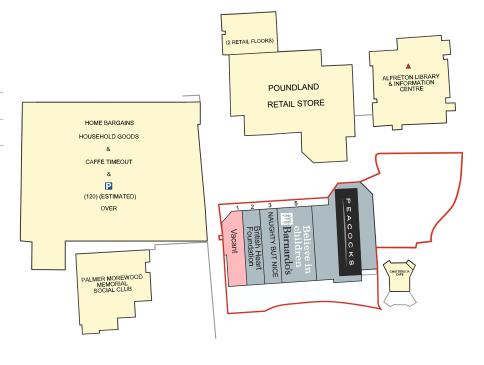

# Unit 1 Severn Square, Institute Lane, Alfreton, Derbyshire DE55 7BQ

- Pedestrianised town centre location with rear loading access
- Prominent corner position
- Opposite Poundland and Home Bargains

#### Description

The premises are arranged over ground floor providing open plan sales area, a small staff kitchen and WC. The property benefits from rear loading accessed from Hall Street. The property lies in the heart of the town centre on pedestrianised Institute Lane fronting Severn Square and just a short distance from High Street. Severn Square car park sits adjacent to the property and provides 127 spaces at low cost parking